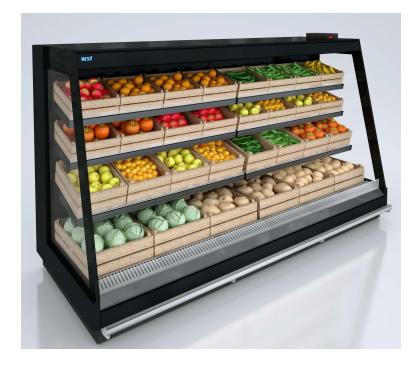

COMET is a half-height vertical cabinet that ensures to meet the expectations of customer's product display needs. With its half height, Comet enables to obtain a perfect cooling performance and low height area requirements. It is an ideal solution for any type of sales area, maximize the visibility of the products on display and provide reduction in energy consumption. RETAIL SYSTEMS | PRODUCT