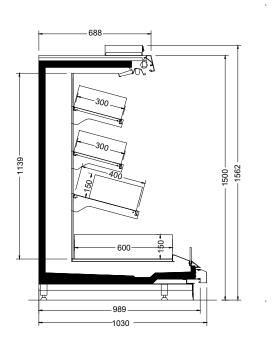

## **Comet FV - Semivertical**

*Technical Details* Comet FV

| COMET FV |    |                           |
|----------|----|---------------------------|
| Length   | mm | 1250 - 1875 - 2500 - 3750 |
| Height   | mm | 1500                      |
| Depth    | mm | 989                       |