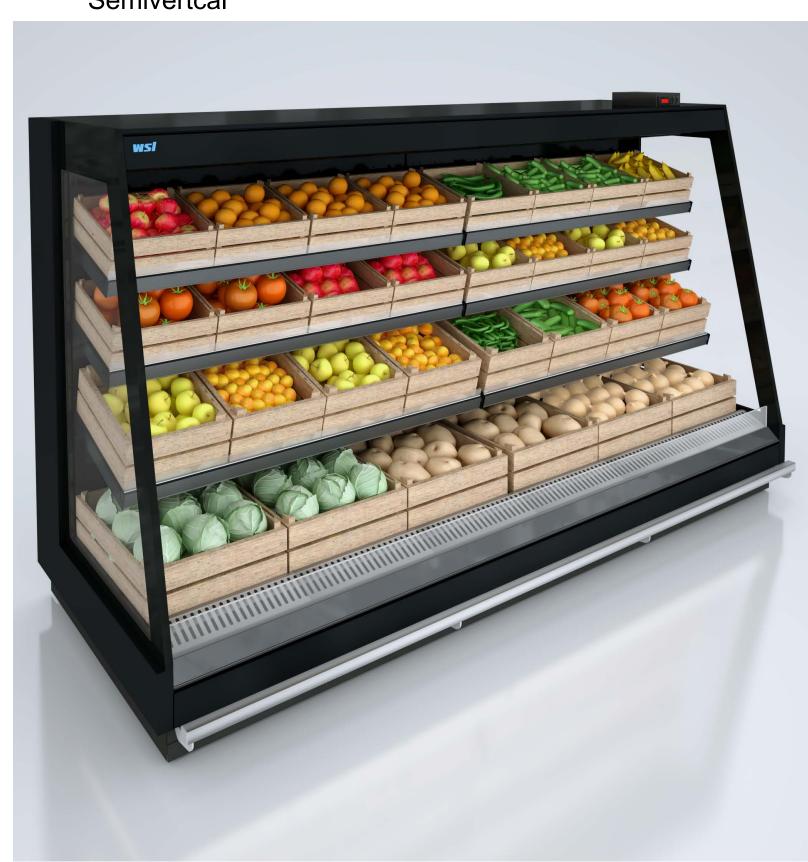

COMET is a half-height vertical cabinet that ensures to meet the expectations of customer's product display needs. With its half height, Comet enables to obtain a perfect cooling performance and low height area requirements. It is an ideal solution for any type of sales area, maximize the visibility of the products on display and provide reduction in energy consumption. RETAIL SYSTEMS | PRODUCT

## Semivertcal