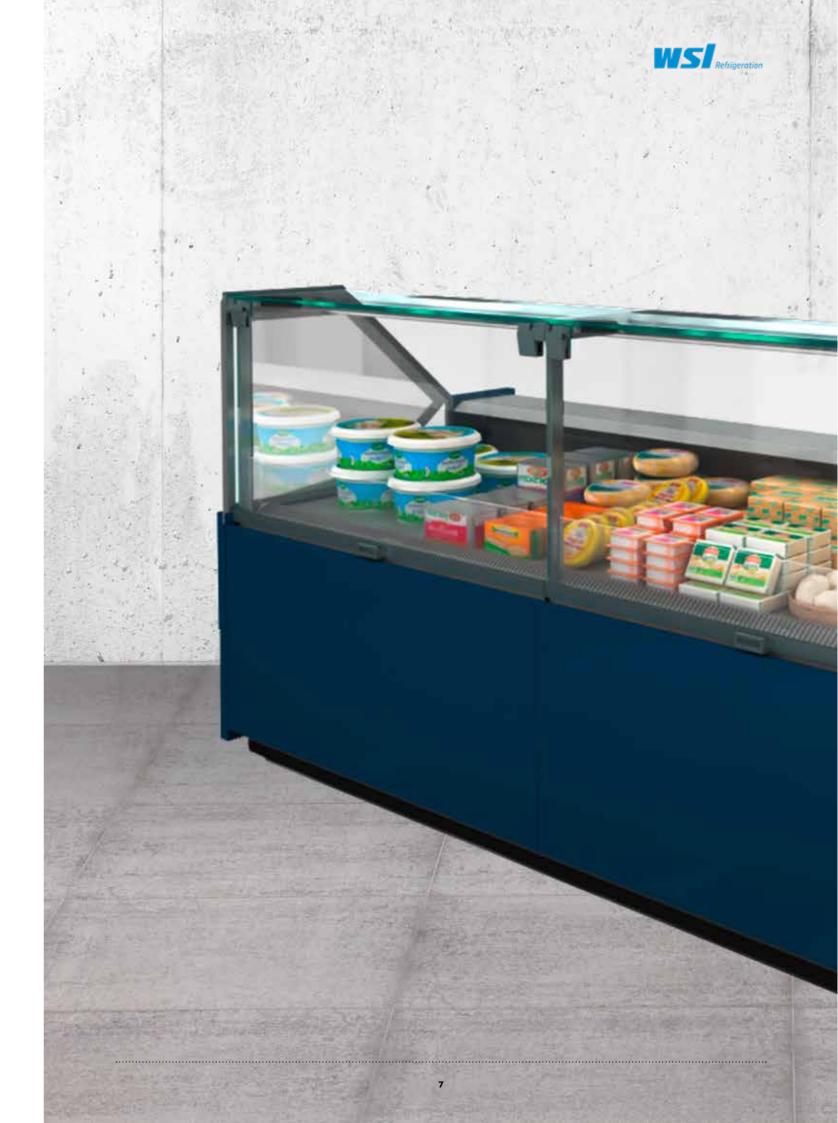

### Desire – Plug&Play Serve Over

Serve over counter DESIRE Plug&Play is offers excellent visibility of the presented products and optimum functional solutions. The cabinet is available both remote and plug&play versions. It has a large inner surface for optimized product presentation and it is suitable for the display and sell of dairy products, delicatessen, cheese, meat and gastronomy. Large inner surface for optimized product presentation.

- Large inner surface for optimized product presentation
- Presents a perfect quality-price balance
- Offers excellent visibility of the presented products
- Available both in remote and plug-and-play versions