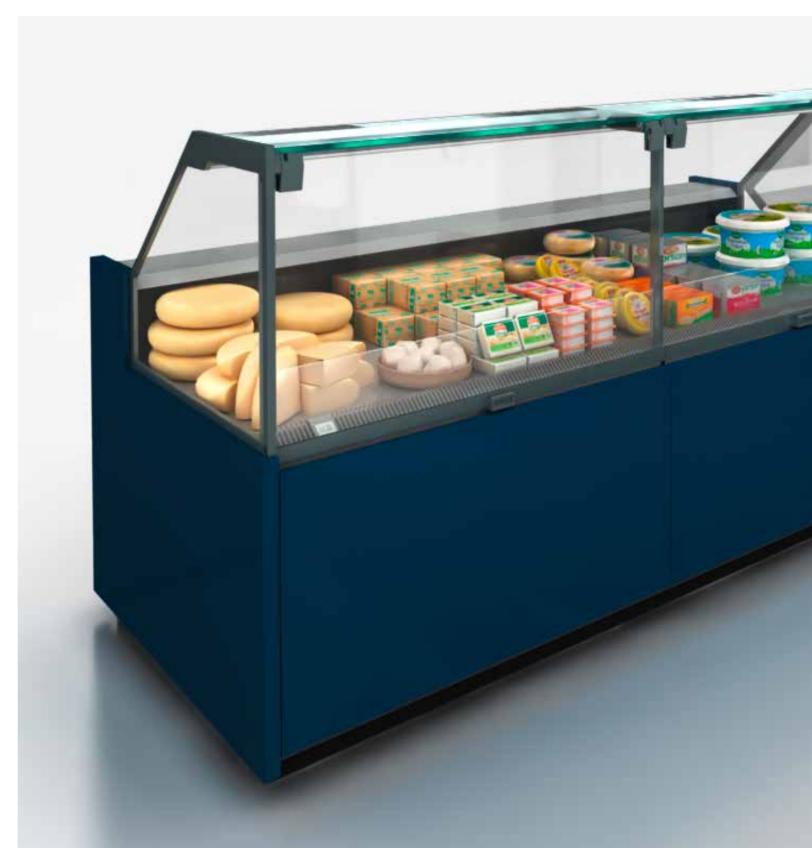

### Desire – Plug&Play Serve Over

Serve over counter DESIRE Plug&Play is offers excellent visibility of the presented products and optimum functional solutions. The cabinet is available both remote and plug&play versions. It has a large inner surface for optimized product presentation and it is suitable for the display and sell of dairy products, delicatessen, cheese, meat and gastronomy. Large inner surface for optimized product presentation.

- Large inner surface for optimized product presentation
- Presents a perfect quality-price balance
- Offers excellent visibility of the presented products
- Available both in remote and plug-and-play versions