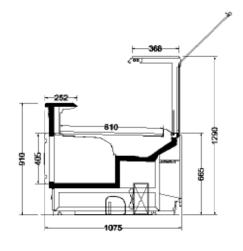

### DESIRE E 108 P&P Flat

#### DESIRE E 108 P&P Curved

| DESIRE E 108 Flat P&P, E 108 Curved P&P |    | M1                      | M2                      |
|-----------------------------------------|----|-------------------------|-------------------------|
| Length                                  | mm | 938-1250-1875-2500-3750 | 938-1250-1875-2500-3750 |
| Height                                  | mm | 1290-1297               | 1290-1297               |
| Depth                                   | mm | 1075-1086               | 1075-1086               |
|                                         | °C | -1º/+5 ºC               | -1º/+7 ºC               |

6