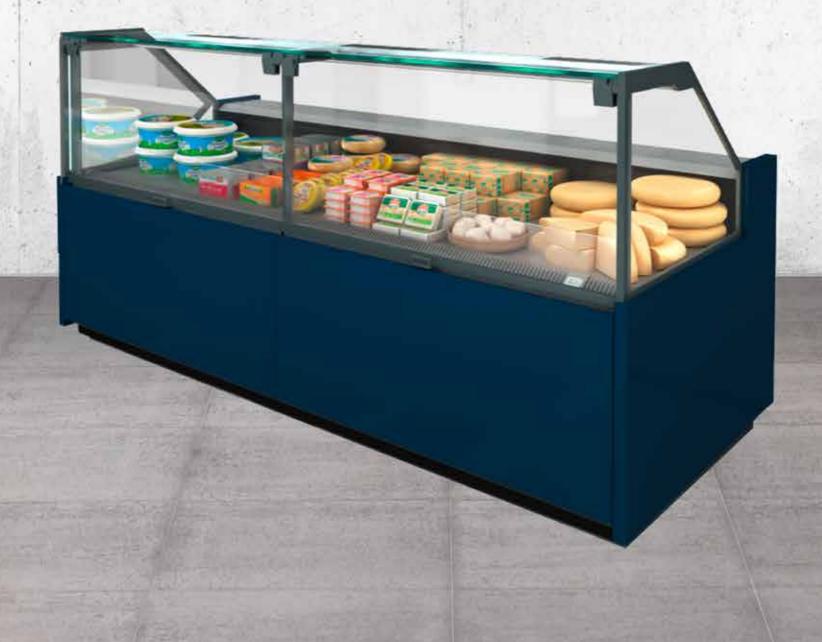

### Desire – Plug&Play Serve Over

Serve over counter DESIRE Plug&Play is offers excellent visibility of the presented products and optimum functional solutions. The cabinet is available both remote and plug&play versions. It has a large inner surface for optimized product presentation and it is suitable for the display and sell of dairy products, delicatessen, cheese, meat and gastronomy. Large inner surface for optimized product presentation.

- Large inner surface for optimized product presentation
- Presents a perfect quality-price balance
- Offers excellent visibility of the presented products
- Available both in remote and plug-and-play versions