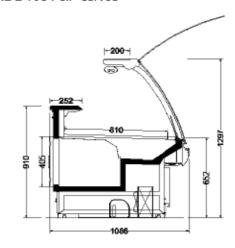

### DESIRE E 108 P&P Flat

#### DESIRE E 108 P&P Curved

| DESIRE E 108 Flat P&P, E 108 Curved P&P |    | M1                      | M2                      |
|-----------------------------------------|----|-------------------------|-------------------------|
| Length                                  | mm | 938-1250-1875-2500-3750 | 938-1250-1875-2500-3750 |
| Height                                  | mm | 1290-1297               | 1290-1297               |
| Depth                                   | mm | 1075-1086               | 1075-1086               |
|                                         | °C | -1º/+5 ºC               | -1º/+7 ºC               |

6