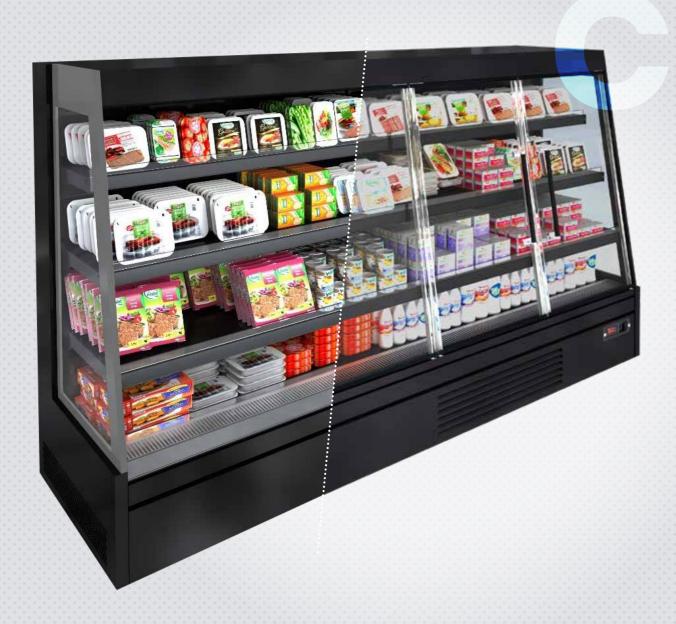

# COMET P&P

COMET P&P is a semi-vertical plug-in refrigerated cabinet with condensation unit at the bottom of the cabinet. Condensation unit below the cabinet is very low and occupies an extremely small space which increases the total display area of COMET P&P cabinets. The condensate unit is installed in a pull-out drawer, which enables easy access for maintenance. With its half height, Comet enables to obtain a perfect cooling performance and low height area requirements. This type of cabinet is an ideal solution for any type of sales area, it enhances the visibility of the displayed products and provides reduction in energy consumption.

COMET P&P is suitable for self-service sale of **prepacked products such as** 

sushi, meat, delicatessen, dairy products. COMET P&P has also FLOWER and WINE configuration with mirror effect and special designed stainless steel shelves. It is ideal to display bottles at an optimal temperature.

#### **OPEN OR DOORS**

- Available in SKY (S) and Horizon (H) design line.
- Low front base maximized total display area
- Soft closing hinged doors