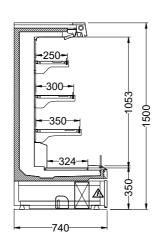

#### COMET 74 Open P&P

#### COMET 88 Doors P&P

|        |             |                     |            |                  | Lenght (mm) |      |      |      | Head Piece Lenght (mm) |      | Temperature class* |               |
|--------|-------------|---------------------|------------|------------------|-------------|------|------|------|------------------------|------|--------------------|---------------|
| Design | Height (mm) | Vizual display (mm) | Depth (mm) | Shelf depth (mm) | 938         | 1250 | 1875 | 2500 | 1580                   | 1955 | M1                 | M2            |
| 74     | 1500        | 1053                | 740        | 250 - 350        | √           | √    | ✓    | √    | $\checkmark$           | Χ    | Open<br>Doors      | Open<br>Doors |
| 88     | 1500        | 1053                | 880        | 350 - 450        | √           | √    | √    | √    | Χ                      | √    |                    |               |