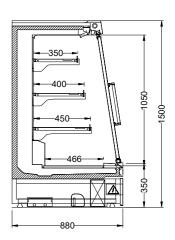

#### COMET 88 Doors P&P

|        |             |                     |            |                  | Lenght (mm) |      |      |      | Head Piece Lenght (mm) |      | Temperature class* |               |
|--------|-------------|---------------------|------------|------------------|-------------|------|------|------|------------------------|------|--------------------|---------------|
| Design | Height (mm) | Vizual display (mm) | Depth (mm) | Shelf depth (mm) | 938         | 1250 | 1875 | 2500 | 1580                   | 1955 | M1                 | M2            |
| 74     | 1500        | 1053                | 740        | 250 - 350        | √           | √    | ✓    | √    | $\checkmark$           | Χ    | Open<br>Doors      | Open<br>Doors |
| 88     | 1500        | 1053                | 880        | 350 - 450        | √           | √    | √    | √    | Χ                      | √    |                    |               |

#### **COMET P&P Doors**

Temperature class: M0 / M1 / M2 / H1