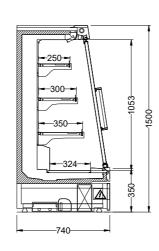

#### COMET 74 Doors P&P

#### COMET 88 Doors P&P

|        |             |                     |            |                  | Lenght (mm) |      |      |      | Head Piece Lenght (mm) |      | Temperature class* |               |
|--------|-------------|---------------------|------------|------------------|-------------|------|------|------|------------------------|------|--------------------|---------------|
| Design | Height (mm) | Vizual display (mm) | Depth (mm) | Shelf depth (mm) | 938         | 1250 | 1875 | 2500 | 1580                   | 1955 | M1                 | M2            |
| 74     | 1500        | 1053                | 740        | 250 - 350        | √           | √    | ✓    | √    | $\checkmark$           | Χ    | Open<br>Doors      | Open<br>Doors |
| 88     | 1500        | 1053                | 880        | 350 - 450        | √           | √    | √    | √    | Χ                      | √    |                    |               |