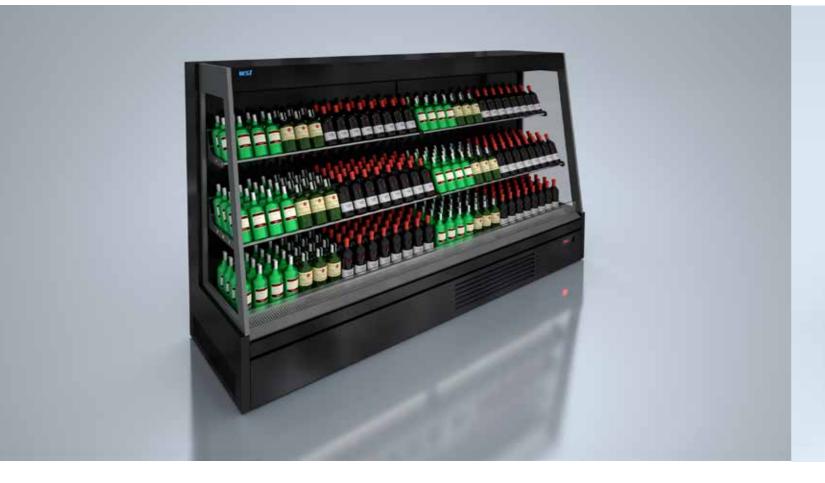

COMET P&P is suitable for self-service sale of **prepacked products such as** 

sushi, meat, delicatessen, dairy products. COMET P&P has also FLOWER and WINE configuration with mirror effect and special designed stainless steel shelves. It is ideal to display bottles at an optimal temperature.

#### **COMET P&P WINE**

- Elegant solution for wine display
- Glass top canopy
- Specially designed shelves for bottles
- Available with double glass frameless doors

### COMET P&P FLOWER

- Perfect display of flowers or herbs
- Keeping plants at an optimal temperature
- Specially designed shelves adjusted for pots

COMET P&P FLOWER COMET P&P WINE