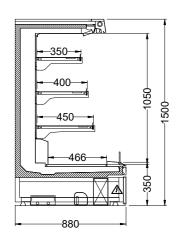

#### COMET 88 Open P&P

#### COMET 88 Doors P&P

|        |             |                     |            |                  | Lenght (mm) |      |      |      | Head Piece Lenght (mm) |      | Temperature class* |               |
|--------|-------------|---------------------|------------|------------------|-------------|------|------|------|------------------------|------|--------------------|---------------|
| Design | Height (mm) | Vizual display (mm) | Depth (mm) | Shelf depth (mm) | 938         | 1250 | 1875 | 2500 | 1580                   | 1955 | M1                 | M2            |
| 74     | 1500        | 1053                | 740        | 250 - 350        | √           | √    | ✓    | √    | $\checkmark$           | Χ    | Open<br>Doors      | Open<br>Doors |
| 88     | 1500        | 1053                | 880        | 350 - 450        | √           | √    | √    | √    | Χ                      | √    |                    |               |