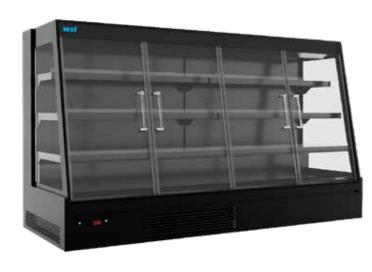

#### **COMET P&P Doors**

Temperature class: M0 / M1 / M2 / H1

#### COMET 74 Doors P&P

#### COMET 88 Doors P&P

|        |             |                     |            |                  | Lenght (mm) |      |      |      | Head Piece Lenght (mm) |      | Temperature class* |               |
|--------|-------------|---------------------|------------|------------------|-------------|------|------|------|------------------------|------|--------------------|---------------|
| Design | Height (mm) | Vizual display (mm) | Depth (mm) | Shelf depth (mm) | 938         | 1250 | 1875 | 2500 | 1580                   | 1955 | M1                 | M2            |
| 74     | 1500        | 1053                | 740        | 250 - 350        | √           | √    | ✓    | √    | $\checkmark$           | Χ    | Open<br>Doors      | Open<br>Doors |
| 88     | 1500        | 1053                | 880        | 350 - 450        | √           | √    | √    | √    | Χ                      | √    |                    |               |