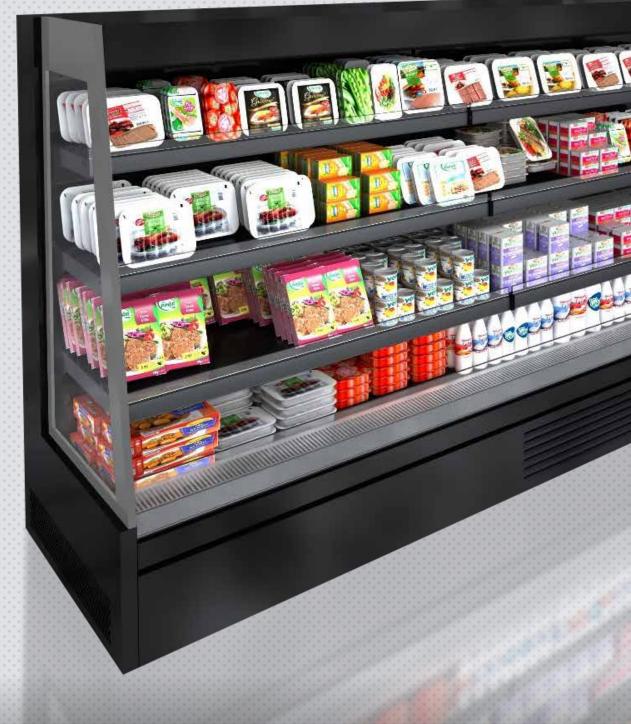

# COMET P&P

COMET P&P is a semi-vertical plug-in refrigerated cabinet with condensation unit at the bottom of the cabinet. Condensation unit below the cabinet is very low and occupies an extremely small space which increases the total display area of COMET P&P cabinets. The condensate unit is installed in a pull-out drawer, which enables easy access for maintenance. With its half height, Comet enables to obtain a perfect cooling performance and low height area requirements. This type of cabinet is an ideal solution for any type of sales area, it enhances the visibility of the displayed products and provides reduction in energy consumption.

COMET P&P is suitable for self-service sale of **prepacked products such as** 

sushi, meat, delicatessen, dairy products. COMET P&P has also FLOWER and WINE configuration with mirror effect and special designed stainless steel shelves. It is ideal to display bottles at an optimal temperature.

#### **OPEN OR DOORS**

- Available in SKY (S) and Horizon (H) design line.
- Low front base maximized total display area
- Soft closing hinged doors