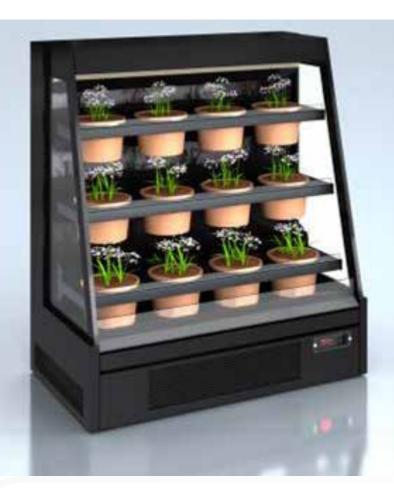

### COMET P&P FLOWER

- Perfect display of flowers or herbs
- Keeping plants at an optimal temperature
- Specially designed shelves adjusted for pots

COMET P&P FLOWER COMET P&P WINE