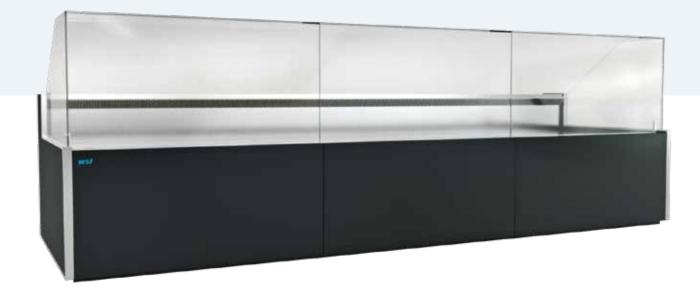

# **DEVOTION**

**DEVOTION** refrigerated counter is most favourable solution for boutique shops. Its **premium design and elegant clear lines** attracts customers and enrichens purchase experience.

With full glass superstructure without brackets and no frame, DEVOTION counters make a strong first impression. With modern flat glass design offers maximal transparency and excellent product visibility of carefully selected premium products. Full-front tilting opening enables easier cleaning and maintenance. Vertical evaporator position at the back of the counter allows easy cleaning of the base tank.

## Full front opening

- Full font opening
- Elegant and clean design
- Frameless glass stucture
- Easy to clean

Full font opening DEVOTION