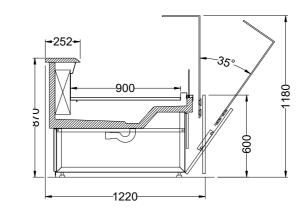

#### **DEVOTION 122**

**DEVOTION** 

|        |             |                     | Lenght (mm) |     |              |              |      | Temperature class* |    |    |
|--------|-------------|---------------------|-------------|-----|--------------|--------------|------|--------------------|----|----|
| Design | Height (mm) | Vizual display (mm) | Depth (mm)  | 938 | 1250         | 1875         | 2500 | 3750               | M1 | M2 |
| Flat   | 1180        | 800                 | 1120        | √   | $\checkmark$ | √            | √    | √                  | √  | ✓  |
|        |             | 900                 | 1220        | √   | √            | $\checkmark$ | √    | √                  | √  | ✓  |