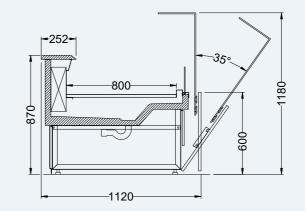

#### **DEVOTION 122**

**DEVOTION** 

|        |             |                     | Lenght (mm) |     |              |              |      | Temperature class* |    |    |
|--------|-------------|---------------------|-------------|-----|--------------|--------------|------|--------------------|----|----|
| Design | Height (mm) | Vizual display (mm) | Depth (mm)  | 938 | 1250         | 1875         | 2500 | 3750               | M1 | M2 |
| Flat   | 1180        | 800                 | 1120        | √   | $\checkmark$ | √            | √    | √                  | √  | ✓  |
|        |             | 900                 | 1220        | √   | √            | $\checkmark$ | √    | √                  | √  | ✓  |