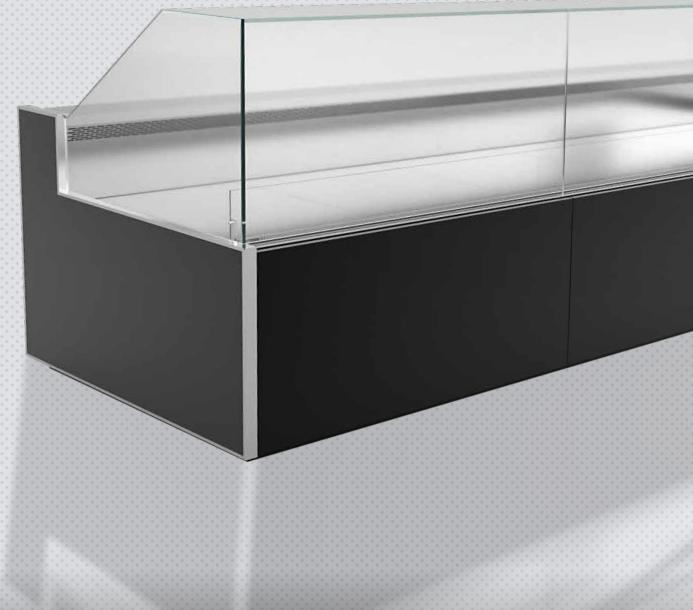

# **DEVOTION**

**DEVOTION** refrigerated counter is most favourable solution for boutique shops. Its **premium design and elegant clear lines** attracts customers and enrichens purchase experience.

With full glass superstructure without brackets and no frame, DEVOTION counters make a strong first impression. With modern flat glass design offers maximal transparency and excellent product visibility of carefully selected premium products. Full-front tilting opening enables easier cleaning and maintenance. Vertical evaporator position at the back of the counter allows easy cleaning of the base tank.

## Full front opening

- Full font opening
- Elegant and clean design
- Frameless glass stucture
- Easy to clean

Full font opening DEVOTION