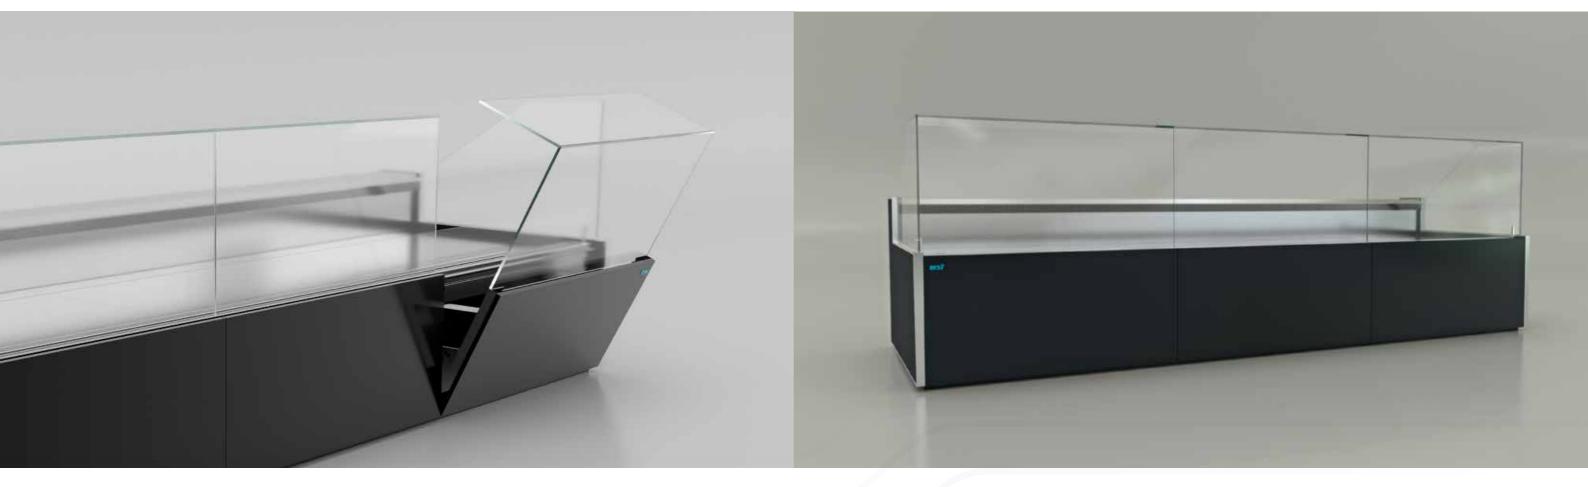

#### REFRIGERATED OR HEATED COUNTER

- Transparent frameless glass design total visibility of products
- Designed for high-end stores
- Possibility of tailor made finishing materials and colours
- Entire glass structure opening at the top
- Evaporator at the back empty base allows easy cleaning and better cold air circulation
- Stainless steel base longer lifetime
- Wide range of accessories
- Available in self-service and hot section versions

# **DEVOTION**

**DEVOTION** refrigerated counter is most favourable solution for boutique shops. Its **premium design and elegant clear lines** attracts customers and enrichens purchase experience.

With full glass superstructure without brackets and no frame, DEVOTION counters make a strong first impression. With modern flat glass design offers maximal transparency and excellent product visibility of carefully selected premium products. Full-front tilting opening enables easier cleaning and maintenance. Vertical evaporator position at the back of the counter allows easy cleaning of the base tank.

## Full front opening

- Full font opening
- Elegant and clean design
- Frameless glass stucture
- Easy to clean

Full font opening DEVOTION