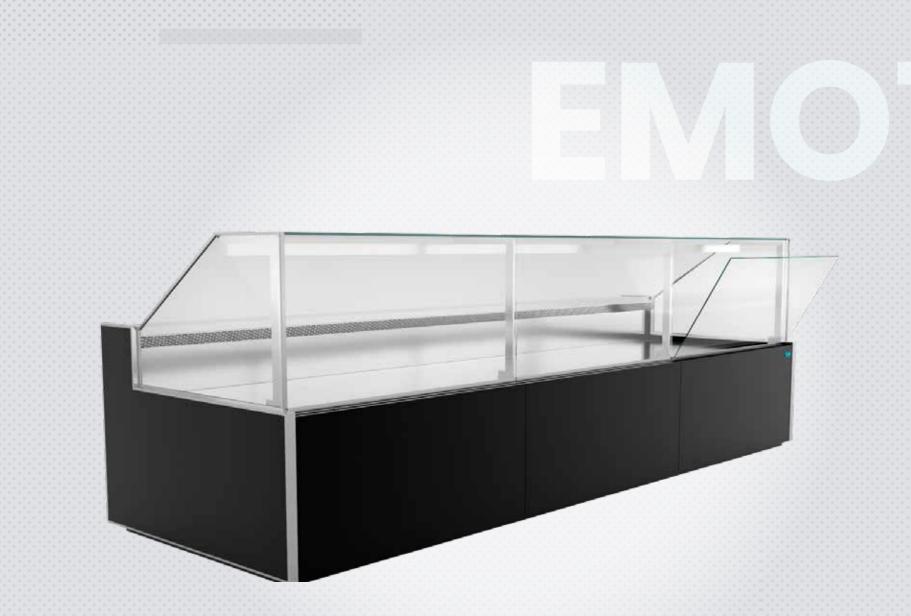

# EMOTION

**EMOTION** is a fully panoramic, maximal transparency, modern designed refrigerated counter. EMOTION makes a strong first impression, which leads to excellent product visibility and enhanced merchandising. EMOTION counters are suitable for displaying hot and cold deli, meat, pastry and much more.

EMOTION counters are design with high quality front glass opening system - downward tilting from the top, without any visible metal hinges. All glass surfaces are easy to clean and maintain. Vertical evaporator position at the back of the counter allows easy cleaning of the base tank.