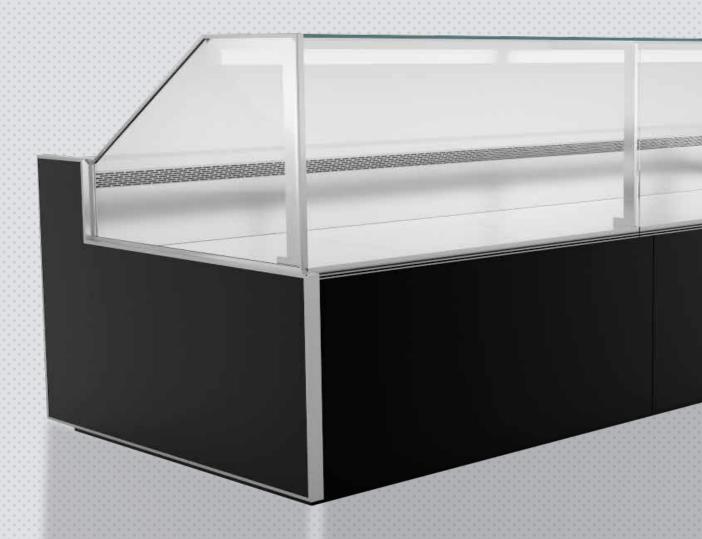

# EMOTION

**EMOTION** is a fully panoramic, maximal transparency, modern designed refrigerated counter. EMOTION makes a strong first impression, which leads to excellent product visibility and enhanced merchandising. EMOTION counters are suitable for displaying hot and cold deli, meat, pastry and much more.

EMOTION counters are design with high quality front glass opening system - downward tilting from the top, without any visible metal hinges. All glass surfaces are easy to clean and maintain. Vertical evaporator position at the back of the counter allows easy cleaning of the base tank.