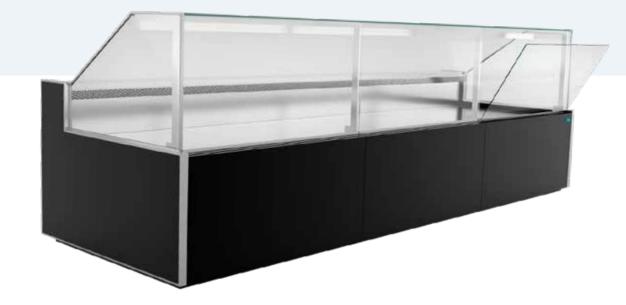

# EMOTION

**EMOTION** is a fully panoramic, maximal transparency, modern designed refrigerated counter. EMOTION makes a strong first impression, which leads to excellent product visibility and enhanced merchandising. EMOTION counters are suitable for displaying hot and cold deli, meat, pastry and much more.

EMOTION counters are design with high quality front glass opening system - downward tilting from the top, without any visible metal hinges. All glass surfaces are easy to clean and maintain. Vertical evaporator position at the back of the counter allows easy cleaning of the base tank.