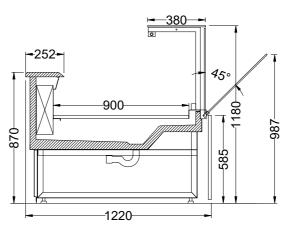

## EMOTION / SERVE OVER | TEHNICAL DETAILS

EMOTION 112

EMOTON 122

| DesignHeight (mm)Vizual display (mm)Depth (mm)938125025003750M1M2 $P_{Hat}$ </th <th></th> <th colspan="4"></th> <th colspan="5">Lenght (mm)</th> <th colspan="2">Temperature class*</th> |        |             |                     |            |              | Lenght (mm)  |              |              |              |              | Temperature class* |  |
|-----------------------------------------------------------------------------------------------------------------------------------------------------------------------------------------------------------------------------------------------------------------------------------------------------------------------------------------------------------------------------------------------------------------------------------------------------------------------------------------------------------------------------------------------------------------------------------------------------------------------------------------------------------------------------------------------------------------------------------------------------------------------------------------------------------------------------------------------------------------------------------------------------------------------------------------------------------------------------------------------------------------------------------------------------------------------------------------------------------------------------------------------------------------------------------------------------------------------------------------------------------------|--------|-------------|---------------------|------------|--------------|--------------|--------------|--------------|--------------|--------------|--------------------|--|
| Flat 1180                                                                                                                                                                                                                                                                                                                                                                                                                                                                                                                                                                                                                                                                                                                                                                                                                                                                                                                                                                                                                                                                                                                                                                                                                                                       | Design | Height (mm) | Vizual display (mm) | Depth (mm) | 938          | 1250         | 1875         | 2500         | 3750         | М            | M2                 |  |
|                                                                                                                                                                                                                                                                                                                                                                                                                                                                                                                                                                                                                                                                                                                                                                                                                                                                                                                                                                                                                                                                                                                                                                                                                                                                 | Flat   | 1180        | 800                 | 1120       | $\checkmark$       |  |
| 900 1220 $\checkmark$ $\checkmark$ $\checkmark$ $\checkmark$ $\checkmark$ $\checkmark$                                                                                                                                                                                                                                                                                                                                                                                                                                                                                                                                                                                                                                                                                                                                                                                                                                                                                                                                                                                                                                                                                                                                                                          |        |             | 900                 | 1220       | $\checkmark$       |  |