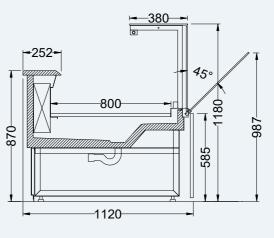

## EMOTION / SERVE OVER | TEHNICAL DETAILS

EMOTION 112

EMOTON 122

| DesignHeight (mm)Vizual display (mm)Depth (mm)938125025003750M1M2 $P_{Hat}$ </th <th></th> <th colspan="4"></th> <th colspan="5">Lenght (mm)</th> <th colspan="2">Temperature class*</th> |        |             |                     |            |              | Lenght (mm)  |              |              |              |              | Temperature class* |  |
|-----------------------------------------------------------------------------------------------------------------------------------------------------------------------------------------------------------------------------------------------------------------------------------------------------------------------------------------------------------------------------------------------------------------------------------------------------------------------------------------------------------------------------------------------------------------------------------------------------------------------------------------------------------------------------------------------------------------------------------------------------------------------------------------------------------------------------------------------------------------------------------------------------------------------------------------------------------------------------------------------------------------------------------------------------------------------------------------------------------------------------------------------------------------------------------------------------------------------------------------------------------------|--------|-------------|---------------------|------------|--------------|--------------|--------------|--------------|--------------|--------------|--------------------|--|
| Flat 1180                                                                                                                                                                                                                                                                                                                                                                                                                                                                                                                                                                                                                                                                                                                                                                                                                                                                                                                                                                                                                                                                                                                                                                                                                                                       | Design | Height (mm) | Vizual display (mm) | Depth (mm) | 938          | 1250         | 1875         | 2500         | 3750         | М            | M2                 |  |
|                                                                                                                                                                                                                                                                                                                                                                                                                                                                                                                                                                                                                                                                                                                                                                                                                                                                                                                                                                                                                                                                                                                                                                                                                                                                 | Flat   | 1180        | 800                 | 1120       | $\checkmark$       |  |
| 900 1220 $\checkmark$ $\checkmark$ $\checkmark$ $\checkmark$ $\checkmark$ $\checkmark$                                                                                                                                                                                                                                                                                                                                                                                                                                                                                                                                                                                                                                                                                                                                                                                                                                                                                                                                                                                                                                                                                                                                                                          |        |             | 900                 | 1220       | $\checkmark$       |  |