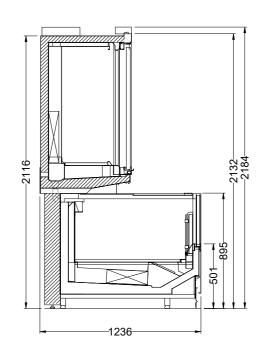

# NEPTUN COMBO 2031

# NEPTUN COMBO 2184

|             |                  |                    |            |                           |                             | Lenght (mm) |              |      | Temperature class* |   |
|-------------|------------------|--------------------|------------|---------------------------|-----------------------------|-------------|--------------|------|--------------------|---|
| Height (mm) | VD VERTICAL (mm) | VD HORIZONTAL (mm) | Depth (mm) | Shelf depth vertical (mm) | Shelf depth horizontal (mm) | 1875        | 2500         | 3750 | M1                 | u |
| 2031        | 750              | 800                | 1236       | 350                       | 350                         | √           | $\checkmark$ | √    | √                  | √ |
| 2184        | 900              | 800                |            |                           |                             | √           | $\checkmark$ | ✓    | √                  | √ |