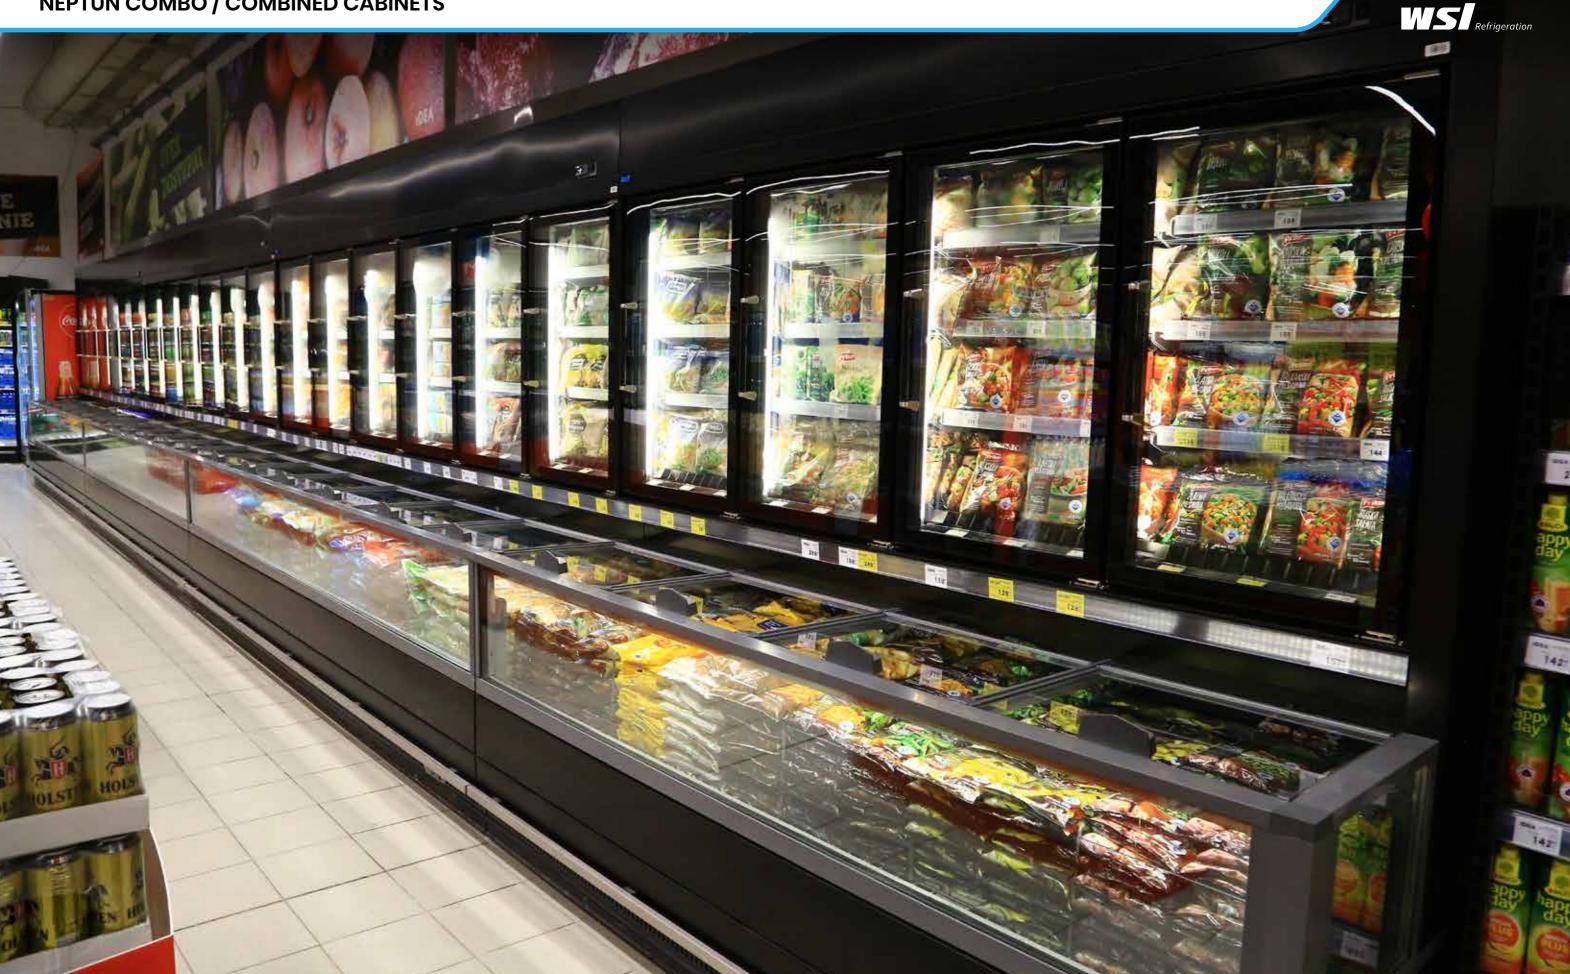

# **NEPTUN COMBO**

Combined cabinet NEPTUN COMBO is combination of display and storage and it is ideal for selling frozen foods. Horizontal and vertical product presentation offers large volume capacity and easy access. Fully equipped with LED lighting, this cabinet offers maximum visibility of displayed products.

Additional dividers at the bottom part of the NEPTUN COMBO enable a transparent classification of goods. This combinated cabinet is equipped with electronic expansion valve and electronic controlled fans. Both, vertical and horizontal part of the cabinet have

# NEPTUN COMBO / COMBINED CABINETS