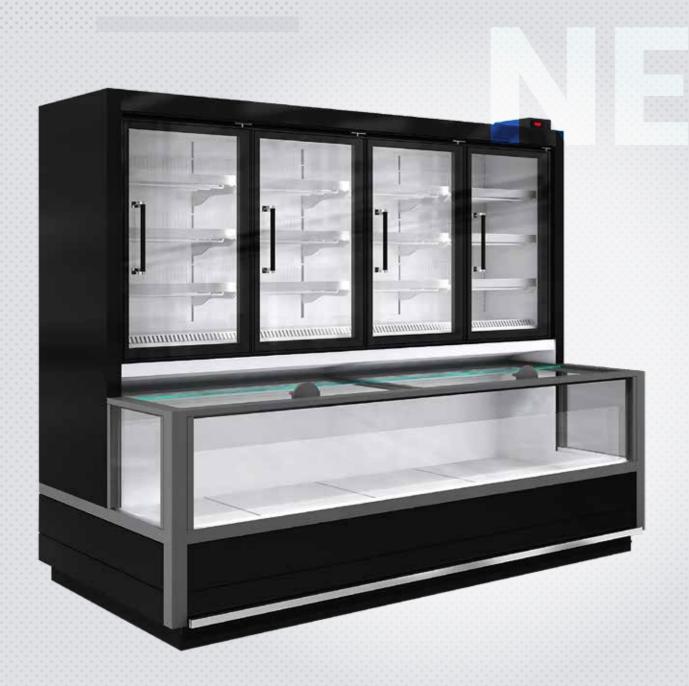

# **NEPTUN COMBO**

**REMOTE** 

**COMBINED CABINETS** 

# **NEPTUN COMBO**

Combined cabinet NEPTUN COMBO is combination of display and storage and it is ideal for selling frozen foods. Horizontal and vertical product presentation offers large volume capacity and easy access. Fully equipped with LED lighting, this cabinet offers maximum visibility of displayed products.

Additional dividers at the bottom part of the NEPTUN COMBO enable a transparent classification of goods. This combinated cabinet is equipped with electronic expansion valve and electronic controlled fans. Both, vertical and horizontal part of the cabinet have

their own evaporator and advanced controller to ensure optimal operation and maximum energy efficiency with low energy consumption.

Temperature class: L1

Refrigerant: R744 or HFC

**NEPTUN COMBO S** cabinets have unified design, base and bumper height, aligned with SKY, NEPTUN S and COMET S, perfect for side by side placement, **a** harmonized and engaging refrigeration line.