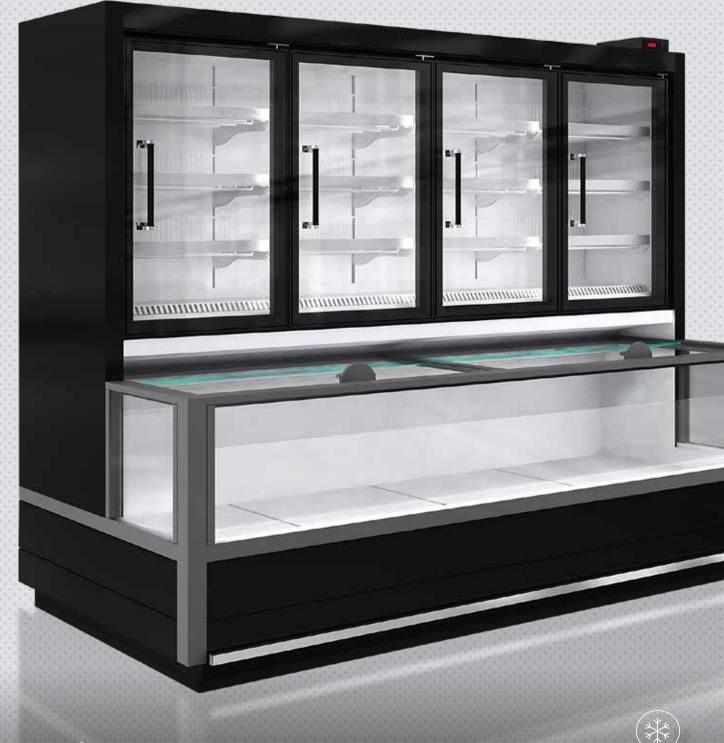

# **NEPTUN COMBO**

**REMOTE** 

**COMBINED CABINETS** 

# **NEPTUN COMBO**

Combined cabinet NEPTUN COMBO is combination of display and storage and it is ideal for selling frozen foods. Horizontal and vertical product presentation offers large volume capacity and easy access. Fully equipped with LED lighting, this cabinet offers maximum visibility of displayed products.

Additional dividers at the bottom part of the NEPTUN COMBO enable a transparent classification of goods. This combinated cabinet is equipped with electronic expansion valve and electronic controlled fans. Both, vertical and horizontal part of the cabinet have

their own evaporator and advanced controller to ensure optimal operation and maximum energy efficiency with low energy consumption.

Temperature class: L1

Refrigerant: R744 or HFC

**NEPTUN COMBO S** cabinets have unified design, base and bumper height, aligned with SKY, NEPTUN S and COMET S, perfect for side by side placement, **a** harmonized and engaging refrigeration line.