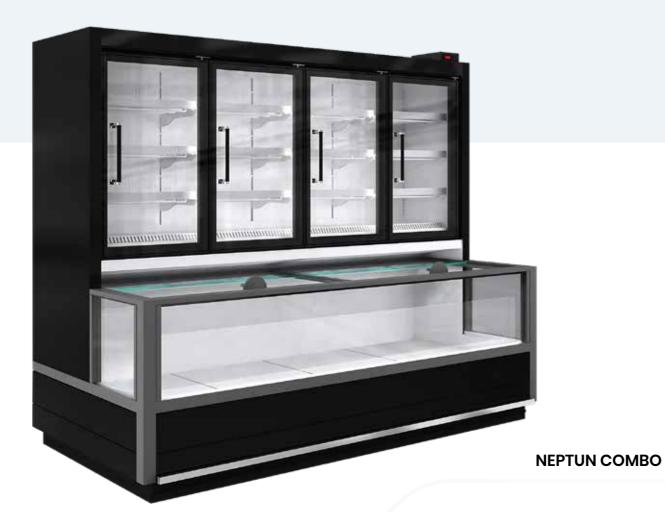

# **NEPTUN COMBO**

**REMOTE** 

**COMBINED CABINETS** 

# **NEPTUN COMBO**

Combined cabinet NEPTUN COMBO is combination of display and storage and it is ideal for selling frozen foods. Horizontal and vertical product presentation offers large volume capacity and easy access. Fully equipped with LED lighting, this cabinet offers maximum visibility of displayed products.

Additional dividers at the bottom part of the NEPTUN COMBO enable a transparent classification of goods. This combinated cabinet is equipped with electronic expansion valve and electronic controlled fans. Both, vertical and horizontal part of the cabinet have

their own evaporator and advanced controller to ensure optimal operation and maximum energy efficiency with low energy consumption.

Temperature class: L1

Refrigerant: R744 or HFC

**NEPTUN COMBO S** cabinets have unified design, base and bumper height, aligned with SKY, NEPTUN S and COMET S, perfect for side by side placement, **a** harmonized and engaging refrigeration line.