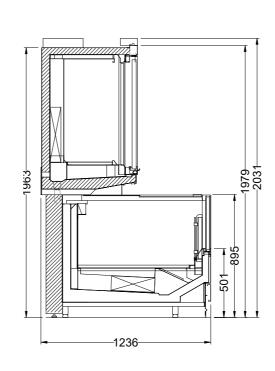

# NEPTUN COMBO 2031

# NEPTUN COMBO 2184

|             |                  |                    |            |                           |                             | Lenght (mm) |              |      | Temperature class* |   |
|-------------|------------------|--------------------|------------|---------------------------|-----------------------------|-------------|--------------|------|--------------------|---|
| Height (mm) | VD VERTICAL (mm) | VD HORIZONTAL (mm) | Depth (mm) | Shelf depth vertical (mm) | Shelf depth horizontal (mm) | 1875        | 2500         | 3750 | M1                 | u |
| 2031        | 750              | 800                | 1236       | 350                       | 350                         | √           | $\checkmark$ | √    | √                  | √ |
| 2184        | 900              | 800                |            |                           |                             | √           | $\checkmark$ | ✓    | √                  | √ |