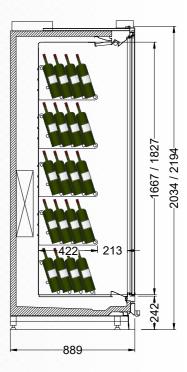

ainless steel shelves give your bottles the perfect stage. LED illuminated cabinet with mirror effect enriches bottles' appearance, making presented beverage radiant and desirable. Elegant full height frameless glass doors with transparent handles provide full visibility. Eye-catching and engaging features make SKY WINE cabinet a true show stopper.

The design of SKY WINE is aligned with NEPTUN S, NEPTUN COMBO S and COMET S, perfect for side by side placement, generating a harmonized and engaging refrigeration line.

SKY WINE is available in **Remote** and **Plug&Play** version.



SKY WINE 74 P&P



### **SPECIAL DESIGNS**

- Elegant solution for wine display
- Frameless full height doors
- LED Illuminated cabinet with mirror effect
- Specially designed shelves for bottles





SKY WINE



#### SKY WINE 88 P&P