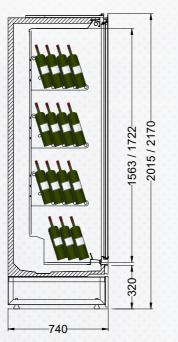

ly designed stainless steel shelves give your bottles the perfect stage. LED illuminated cabinet with mirror effect enriches bottles' appearance, making presented beverage radiant and desirable. Elegant full height frameless glass doors with transparent handles provide full visibility. Eye-catching and engaging features make SKY WINE cabinet a true show stopper.

The design of SKY WINE is aligned with NEPTUN S, NEPTUN COMBO S and COMET S, perfect for side by side placement, generating a harmonized and engaging refrigeration line.

SKY WINE is available in **Remote** and **Plug&Play** version.



SKY WINE 74 P&P



### **SPECIAL DESIGNS**

- Elegant solution for wine display
- Frameless full height doors
- LED Illuminated cabinet with mirror effect
- Specially designed shelves for bottles





SKY WINE



#### SKY WINE 88 P&P