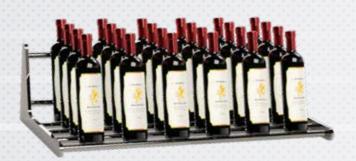

# SKY WINE

SKY WINE cabinet is part of our premium class refrigerated furniture. Elegant and modern designed cabinet ensures an appealing presentation of liquor and provides an optimal display conditions. Specially designed stainless steel shelves give your bottles the perfect stage. LED illuminated cabinet with mirror effect enriches bottles' appearance, making presented beverage radiant and desirable. Elegant full height frameless glass doors with transparent handles provide full visibility. Eye-catching and engaging features make SKY WINE cabinet a true show stopper.

### **SPECIAL DESIGNS**

- Elegant solution for wine display
- Frameless full height doors
- LED Illuminated cabinet with mirror effect
- Specially designed shelves for bottles

SKY WINE