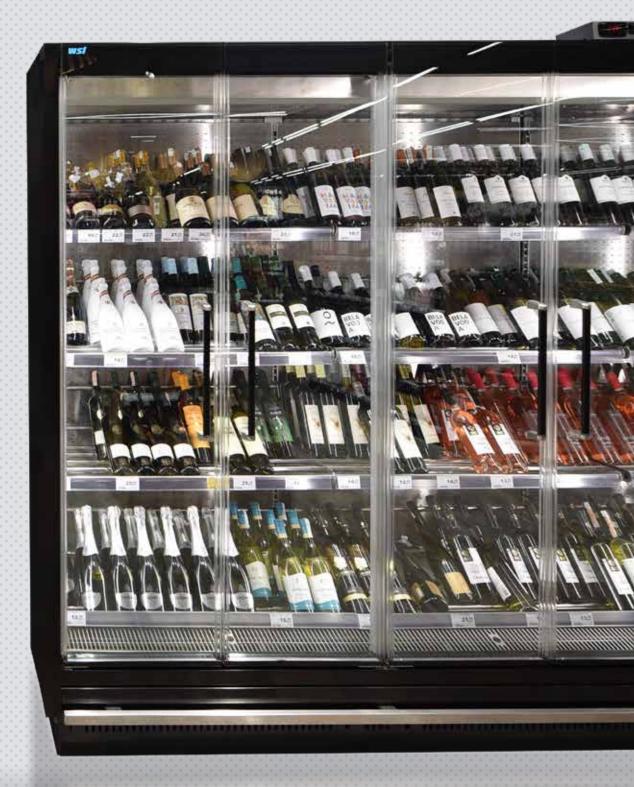

# SKY WINE

SKY WINE cabinet is part of our premium class refrigerated furniture. Elegant and modern designed cabinet ensures an appealing presentation of liquor and provides an optimal display conditions. Specially designed stainless steel shelves give your bottles the perfect stage. LED illuminated cabinet with mirror effect enriches bottles' appearance, making presented beverage radiant and desirable. Elegant full height frameless glass doors with transparent handles provide full visibility. Eye-catching and engaging features make SKY WINE cabinet a true show stopper.

### **SPECIAL DESIGNS**

- Elegant solution for wine display
- Frameless full height doors
- LED Illuminated cabinet with mirror effect
- Specially designed shelves for bottles

SKY WINE