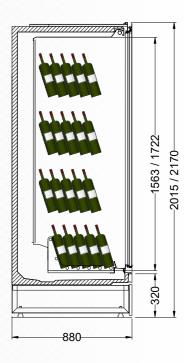

ve your bottles the perfect stage. LED illuminated cabinet with mirror effect enriches bottles' appearance, making presented beverage radiant and desirable. Elegant full height frameless glass doors with transparent handles provide full visibility. Eye-catching and engaging features make SKY WINE cabinet a true show stopper.

The design of SKY WINE is aligned with NEPTUN S, NEPTUN COMBO S and COMET S, perfect for side by side placement, generating a harmonized and engaging refrigeration line.

SKY WINE is available in **Remote** and **Plug&Play** version.



SKY WINE 74 P&P



### **SPECIAL DESIGNS**

- Elegant solution for wine display
- Frameless full height doors
- LED Illuminated cabinet with mirror effect
- Specially designed shelves for bottles





SKY WINE



#### SKY WINE 88 P&P