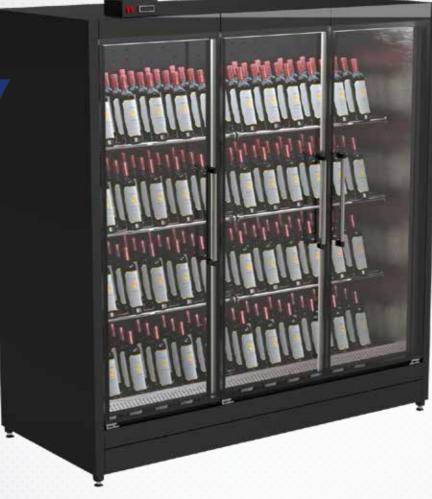

# SKY WINE

SKY WINE cabinet is part of our premium class refrigerated furniture. Elegant and modern designed cabinet ensures an appealing presentation of liquor and provides an optimal display conditions. Specially designed stainless steel shelves give your bottles the perfect stage. LED illuminated cabinet with mirror effect enriches bottles' appearance, making presented beverage radiant and desirable. Elegant full height frameless glass doors with transparent handles provide full visibility. Eye-catching and engaging features make SKY WINE cabinet a true show stopper.

### **SPECIAL DESIGNS**

- Elegant solution for wine display
- Frameless full height doors
- LED Illuminated cabinet with mirror effect
- Specially designed shelves for bottles

SKY WINE