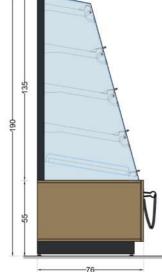

# **BOLD-9** 860x990x1800mm

#### DISPLAY PART:

- 9 Glass Doors
- (slow closing)
- LED lighting on all shelves
- metal frame (RAL 9005)

#### SERVICE PART:

- wooden base
- (different decors available)
- Packed bakery products
  compartment