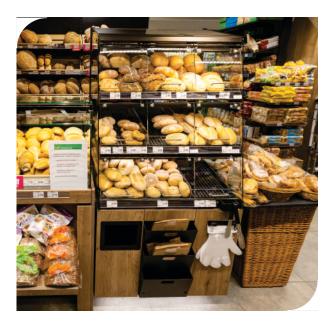

# **Bake off**

WE BRING FRESHNESS TO YOUR STORE Fresh bread is often the reason for visiting the store. A rich selection of appealingly displayed bakery products is an additional incentive for impulse purchases.

Let your your bakery department become the center of your store!

From our offer, you can choose from different types of bake off display cases, which ensure maximum transparency and optimal display of products that attract the attention of your customers. Thanks to the modular design, the display cases can be integrated into each store and assembled into longer sets. A wide range of wooden decors is available, which allows you to personalize the display case according to your wishes.