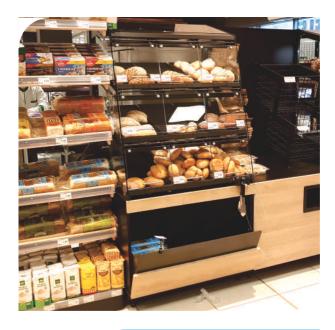

# **Bake off**

WE BRING FRESHNESS TO YOUR STORE Fresh bread is often the reason for visiting the store. A rich selection of appealingly displayed bakery products is an additional incentive for impulse purchases.

Let your your bakery department become the center of your store!

From our offer, you can choose from different types of bake off display cases, which ensure maximum transparency and optimal display of products that attract the attention of your customers. Thanks to the modular design, the display cases can be integrated into each store and assembled into longer sets. A wide range of wooden decors is available, which allows you to personalize the display case according to your wishes.