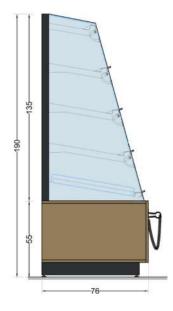

# BOCS-16 1250x760x1900mm

#### DISPLAY PART:

- •16 Glass Doors (slow closing)
- LED lighting on all shelves
- metal frame (RAL 9005)

#### SERVICE PART:

- wooden base
- (different decors available)
- paper bags pocket
- trash can with swinging metal door
- protective gloves opening
- 2 gripper openings