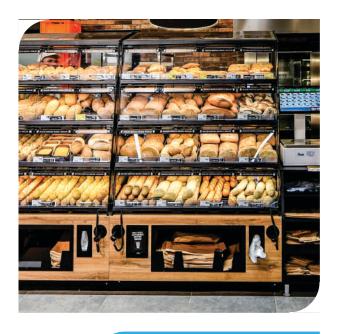

Let your your bakery department become the center of your store!

From our offer, you can choose from different types of bake off display cases, which ensure maximum transparency and optimal display of products that attract the attention of your customers. Thanks to the modular design, the display cases can be integrated into each store and assembled into longer sets. A wide range of wooden decors is available, which allows you to personalize the display case according to your wishes.