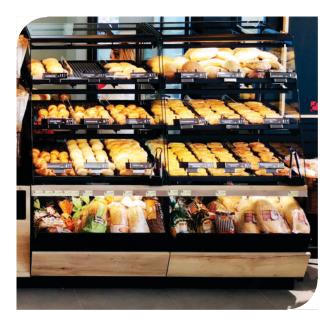

# **Bake off**

WE BRING FRESHNESS TO YOUR STORE Fresh bread is often the reason for visiting the store. A rich selection of appealingly displayed bakery products is an additional incentive for impulse purchases.

Let your your bakery department become the center of your store!

From our offer, you can choose from different types of bake off display cases, which ensure maximum transparency and optimal display of products that attract the attention of your customers. Thanks to the modular design, the display cases can be integrated into each store and assembled into longer sets. A wide range of wooden decors is available, which allows you to personalize the display case according to your wishes.