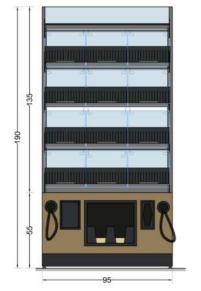

# BOCS-16 1250x760x1900mm

#### DISPLAY PART:

- •16 Glass Doors (slow closing)
- LED lighting on all shelves
- metal frame (RAL 9005)

#### SERVICE PART:

- wooden base
- (different decors available)
- paper bags pocket
- trash can with swinging metal door
- protective gloves opening
- 2 gripper openings