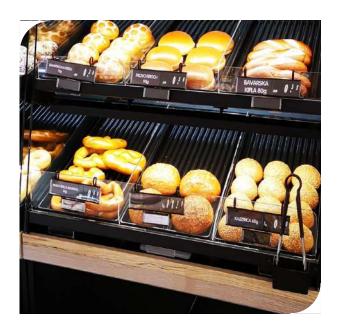

Let your your bakery department become the center of your store!

From our offer, you can choose from different types of bake off display cases, which ensure maximum transparency and optimal display of products that attract the attention of your customers. Thanks to the modular design, the display cases can be integrated into each store and assembled into longer sets. A wide range of wooden decors is available, which allows you to personalize the display case according to your wishes.