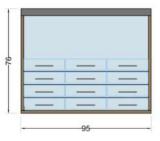

# **BOCS** 860x760x1800mm

#### DISPLAY PART:

- wooden back panel (black)
- 2 wire baskets for baguettes
- 3 paper bags pockets

#### SERVICE PART:

- wooden base
- (different decors available)
- trash can with swinging metal doors