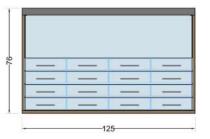

# Collection

types

| Түре        |                                                                                                                                                                                                          |                                                                                                                                                                                                          |                                                                                                                                                                                                           |                                                                                                                                                                                       |                                                                                                                                                                                                 |                                                                                                                                 |
|-------------|----------------------------------------------------------------------------------------------------------------------------------------------------------------------------------------------------------|----------------------------------------------------------------------------------------------------------------------------------------------------------------------------------------------------------|-----------------------------------------------------------------------------------------------------------------------------------------------------------------------------------------------------------|---------------------------------------------------------------------------------------------------------------------------------------------------------------------------------------|-------------------------------------------------------------------------------------------------------------------------------------------------------------------------------------------------|---------------------------------------------------------------------------------------------------------------------------------|
|             | BOCS-16                                                                                                                                                                                                  | BOCS-12                                                                                                                                                                                                  | BOCS-9                                                                                                                                                                                                    | BOLD-9                                                                                                                                                                                | BOND-9                                                                                                                                                                                          | BOCS                                                                                                                            |
|             | 1250x760x1900                                                                                                                                                                                            | 950x760x1900                                                                                                                                                                                             | 860x860x1800                                                                                                                                                                                              | 860x990x1800                                                                                                                                                                          | 860x990x1800                                                                                                                                                                                    | 860x760x1800                                                                                                                    |
| DISCRIPTION | Doors<br>16 trays / 16 articles<br>1 slot paper bags<br>1 glove holder<br>1 trash can<br>4 transperent bar for price<br>LED ligtning on each shelf<br>2 item holders<br>combination painted metal / wood | Doors<br>12 trays / 12 articles<br>1 slot paper bags<br>1 glove holder<br>1 trash can<br>4 transperent bar for price<br>LED ligtning on each shelf<br>2 item holders<br>combination painted metal / wood | Doors<br>9 trays / 9 articles<br>3 drawers for bags<br>1 glove holder<br>1 trash can<br>3 transperent bar for price<br>LED ligtning on each shelf<br>2 item holders *<br>combination painted metal / wood | Doors<br>9 trays / 9 articles<br>1 drawer for self-service bread<br>3 transperent bar for price<br>LED ligtning on each shelf<br>2 item holders *<br>combination painted metal / wood | Open (no doors)<br>9 trays / 9 articles<br>1 drawer for self-service bread<br>3 transperent bar for price<br>LED ligtning on each shelf<br>2 item holders *<br>combination painted metal / wood | Open (no doors)<br>3 drawers for bags<br>2 wire baskets for french baguettes<br>1 trash can<br>combination painted metal / wood |