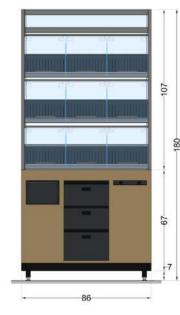

# BOCS-16 1250x760x1900mm

#### DISPLAY PART:

- •16 Glass Doors (slow closing)
- LED lighting on all shelves
- metal frame (RAL 9005)

#### SERVICE PART:

- wooden base
- (different decors available)
- paper bags pocket
- trash can with swinging metal door
- protective gloves opening
- 2 gripper openings