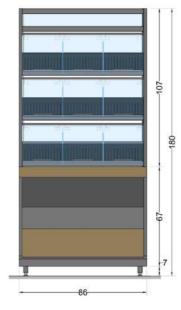

# BOCS-16 1250x760x1900mm

#### DISPLAY PART:

- •16 Glass Doors (slow closing)
- LED lighting on all shelves
- metal frame (RAL 9005)

#### SERVICE PART:

- wooden base
- (different decors available)
- paper bags pocket
- trash can with swinging metal door
- protective gloves opening
- 2 gripper openings