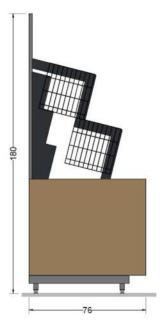

# BOCS-16 1250x760x1900mm

#### DISPLAY PART:

- •16 Glass Doors (slow closing)
- LED lighting on all shelves
- metal frame (RAL 9005)

#### SERVICE PART:

- wooden base
- (different decors available)
- paper bags pocket
- trash can with swinging metal door
- protective gloves opening
- 2 gripper openings