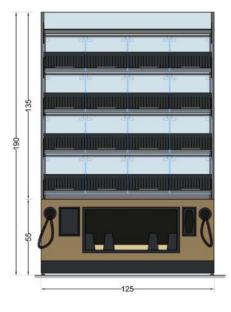

# BOCS-16 1250x760x1900mm

#### DISPLAY PART:

- •16 Glass Doors (slow closing)
- LED lighting on all shelves
- metal frame (RAL 9005)

#### SERVICE PART:

- wooden base
- (different decors available)
- paper bags pocket
- trash can with swinging metal door
- protective gloves opening
- 2 gripper openings