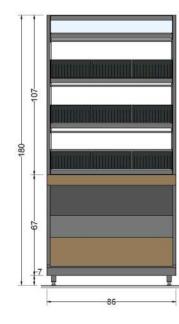

# BOCS-12 950x760x1900mm

#### DISPLAY PART:

- •12 Glass Doors (slow closing)
- LED lighting on all shelves
- metal frame (RAL 9005)

#### SERVICE PART:

- wooden base
- (different decors available)
- Paper bags pockets
- trash can with swinging metal door
- protective gloves opening
- 2 gripper openings

**BOCS-9** 860x860x1800mm