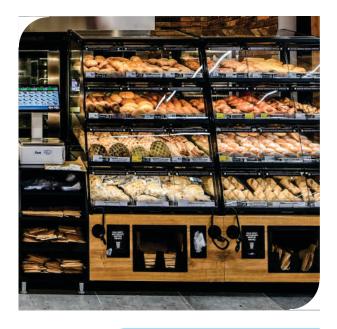

# **Bake off**

WE BRING FRESHNESS TO YOUR STORE Fresh bread is often the reason for visiting the store. A rich selection of appealingly displayed bakery products is an additional incentive for impulse purchases.

Let your your bakery department become the center of your store!

From our offer, you can choose from different types of bake off display cases, which ensure maximum transparency and optimal display of products that attract the attention of your customers. Thanks to the modular design, the display cases can be integrated into each store and assembled into longer sets. A wide range of wooden decors is available, which allows you to personalize the display case according to your wishes.