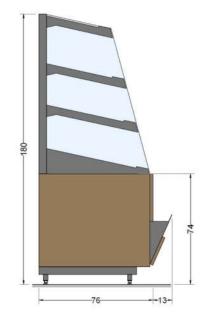

# BOCS-16 1250x760x1900mm

#### DISPLAY PART:

- •16 Glass Doors (slow closing)
- LED lighting on all shelves
- metal frame (RAL 9005)

#### SERVICE PART:

- wooden base
- (different decors available)
- paper bags pocket
- trash can with swinging metal door
- protective gloves opening
- 2 gripper openings