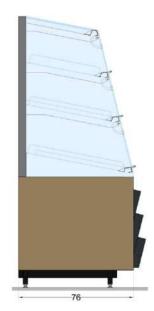

# BOCS-16 1250x760x1900mm

#### DISPLAY PART:

- •16 Glass Doors (slow closing)
- LED lighting on all shelves
- metal frame (RAL 9005)

#### SERVICE PART:

- wooden base
- (different decors available)
- paper bags pocket
- trash can with swinging metal door
- protective gloves opening
- 2 gripper openings