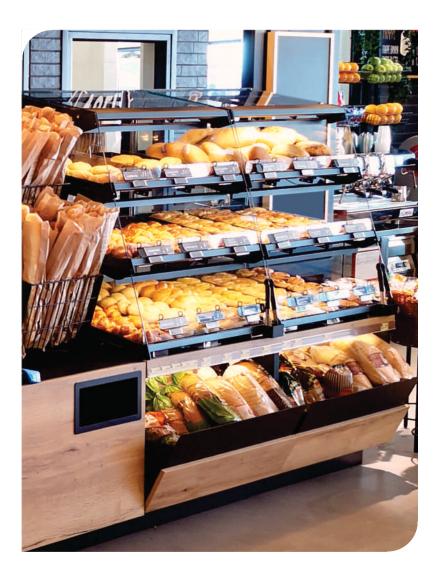

Let your your bakery department become the center of your store!

From our offer, you can choose from different types of bake off display cases, which ensure maximum transparency and optimal display of products that attract the attention of your customers. Thanks to the modular design, the display cases can be integrated into each store and assembled into longer sets. A wide range of wooden decors is available, which allows you to personalize the display case according to your wishes.