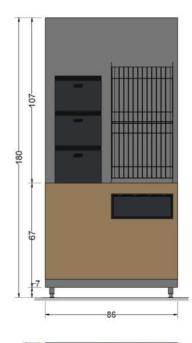

# **BOLD-9** 860x990x1800mm

#### DISPLAY PART:

- 9 Glass Doors
- (slow closing)
- LED lighting on all shelves
- metal frame (RAL 9005)

#### SERVICE PART:

- wooden base
- (different decors available)
- Packed bakery products
  compartment