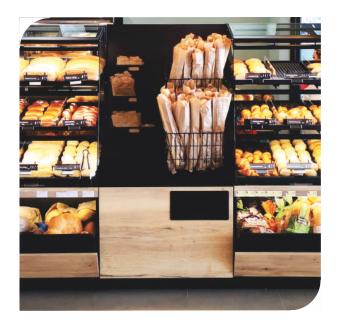

# **Bake off**

WE BRING FRESHNESS TO YOUR STORE Fresh bread is often the reason for visiting the store. A rich selection of appealingly displayed bakery products is an additional incentive for impulse purchases.

Let your your bakery department become the center of your store!

From our offer, you can choose from different types of bake off display cases, which ensure maximum transparency and optimal display of products that attract the attention of your customers. Thanks to the modular design, the display cases can be integrated into each store and assembled into longer sets. A wide range of wooden decors is available, which allows you to personalize the display case according to your wishes.